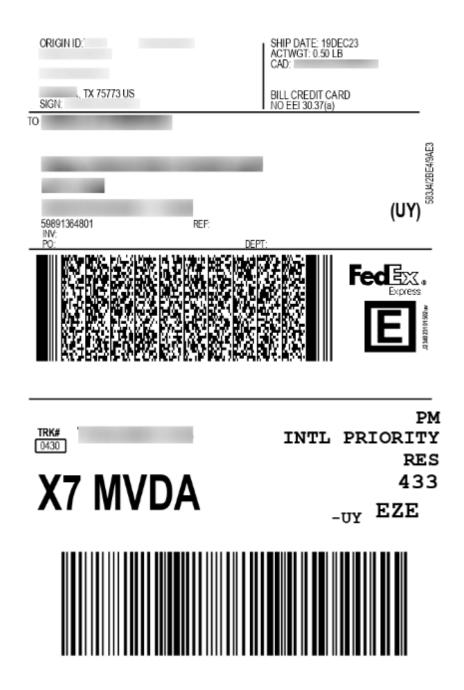

## FedEx prepaid label page 1 (Click or pinch to enlarge the graphic)

| ORIGIN ID:                                                                                                                                                                                                                                                                                                                                                                                                                                                                                                                                                | SHIP DATE: 19DEC23<br>ACTWGT: 0.50 LB<br>CAD: 1 |
|-----------------------------------------------------------------------------------------------------------------------------------------------------------------------------------------------------------------------------------------------------------------------------------------------------------------------------------------------------------------------------------------------------------------------------------------------------------------------------------------------------------------------------------------------------------|-------------------------------------------------|
| US TX75773                                                                                                                                                                                                                                                                                                                                                                                                                                                                                                                                                | BILL CREDIT CARD<br>EIN/VAT:                    |
| TO                                                                                                                                                                                                                                                                                                                                                                                                                                                                                                                                                        | Fedex.  (UY)  AWB                               |
| TRK# Form 0430                                                                                                                                                                                                                                                                                                                                                                                                                                                                                                                                            | X7 MVDA<br>RES<br>PKG:ENV                       |
| PM INTL PRIORITY REF: DESC1:PERSONAL_DOCUMENT DESC2: DESC3: DESC4: EEI: NO I                                                                                                                                                                                                                                                                                                                                                                                                                                                                              |                                                 |
| These items are controlled by the U.S. Government and authorized for export only to the country of ultimate destination for use by the ultimate consignee or end-user(s) herein identified. They may not be resold, transferred, or otherwise of goosed of to any other country or to any person other than the authorized ultimate consignee or end-user(s), either in their original form or after being incorporated into other items, without firs obtaining approval from the U.S. government or as otherwise authorized by U.S. law and regulations |                                                 |
| CARRIAGE VALUE: T/                                                                                                                                                                                                                                                                                                                                                                                                                                                                                                                                        | GN: :<br>C: O<br>T: R                           |
| The Montreel or Wassay Convention may apply and will govern and in most cases limit the liability of Federal Express for loss or delay of or damage to your shorpment. Subject to the conditions of the contract on the reviews.  FEDEX AWB COPY - PLEASE PLACE IN POUC                                                                                                                                                                                                                                                                                   | н                                               |

FedEx prepaid label page 2-4 (Click or pinch to enlarge the graphic)

If you're wondering where can you download a FedEx

international customs shipping invoice template to complete and include along with a prepaid return FedEx shipping label that you must mail or email us.